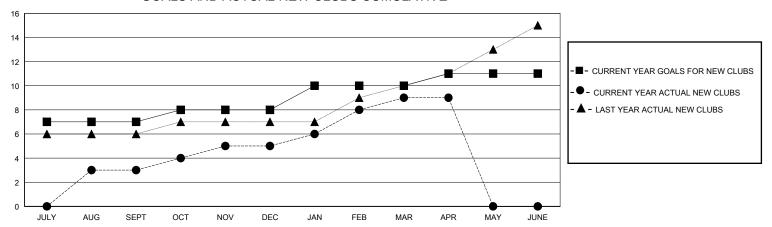

## District 324A6

Results as of: 5/31/2020

| OLIT             | LOCATION INDIA | 01.17.04 |
|------------------|----------------|----------|
| GMT <sup>.</sup> | LOCATION INDIA | GMT CA   |

| Clubs                 |               |           |               | Members               |                        |                         |                                                    |  |
|-----------------------|---------------|-----------|---------------|-----------------------|------------------------|-------------------------|----------------------------------------------------|--|
| RESULTS FOR 2019-2020 |               |           |               | RESULTS FOR 2019-2020 |                        |                         |                                                    |  |
| QUARTER               | NEW CLUB GOAL | NEW CLUBS | DROPPED CLUBS | QUARTER MEMB          | SER GROWTH NET<br>GOAL | MEMBER GROWTH<br>ACTUAL | DROPPED<br>MEMBERS ACTUAL<br>(including transfers) |  |
| JULY/AUG/SEPT         | 7             | 3         | 1             | JULY/AUG/SEPT         | 200                    | 271                     | 201                                                |  |
| OCT/NOV/DEC           | 1             | 2         | 8             | OCT/NOV/DEC           | 100                    | 143                     | 419                                                |  |
| JAN/FEB/MAR           | 2             | 4         | 0             | JAN/FEB/MAR           | 150                    | 318                     | 54                                                 |  |
| APR/MAY/JUNE          | 1             | 0         | 0             | APR/MAY/JUNE          | 50                     | 6                       | 34                                                 |  |

## GOALS AND ACTUAL NEW CLUBS CUMULATIVE