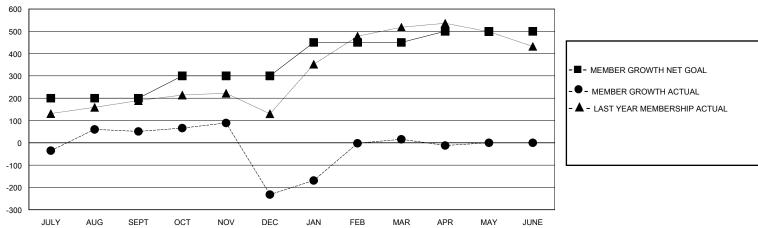

## District 324A6

Results as of: 5/31/2020

| OLIT             | LOCATION INDIA | 01.17.04 |
|------------------|----------------|----------|
| GMT <sup>.</sup> | LOCATION INDIA | GMT CA   |

| Clubs                 |               |           |               | Members               |                        |                         |                                                    |  |
|-----------------------|---------------|-----------|---------------|-----------------------|------------------------|-------------------------|----------------------------------------------------|--|
| RESULTS FOR 2019-2020 |               |           |               | RESULTS FOR 2019-2020 |                        |                         |                                                    |  |
| QUARTER               | NEW CLUB GOAL | NEW CLUBS | DROPPED CLUBS | QUARTER MEMB          | SER GROWTH NET<br>GOAL | MEMBER GROWTH<br>ACTUAL | DROPPED<br>MEMBERS ACTUAL<br>(including transfers) |  |
| JULY/AUG/SEPT         | 7             | 3         | 1             | JULY/AUG/SEPT         | 200                    | 271                     | 201                                                |  |
| OCT/NOV/DEC           | 1             | 2         | 8             | OCT/NOV/DEC           | 100                    | 143                     | 419                                                |  |
| JAN/FEB/MAR           | 2             | 4         | 0             | JAN/FEB/MAR           | 150                    | 318                     | 54                                                 |  |
| APR/MAY/JUNE          | 1             | 0         | 0             | APR/MAY/JUNE          | 50                     | 6                       | 34                                                 |  |

## GOALS AND ACTUAL MEMBERS CUMULATIVE

| DROPPED CLUBS: 9  DROPPED MEMBERS |            | 92 CLUBS OF 152 ADDED 1 OR MORE<br>NEW MEMBERS | GENDER DIS<br>MALE<br>FEMALE | 3,552 (70.02%)<br>1,521 (29.98%) |       |
|-----------------------------------|------------|------------------------------------------------|------------------------------|----------------------------------|-------|
| DECEASED                          | 12         | CLICK HERE FOR CUMULATIVE                      | TOTAL FAMILY UNIT MEMBERS    |                                  | 3,061 |
| CLUB CANCELLED<br>OTHER           | 203<br>493 | MEMBERSHIP DATA                                | FAMILY MEMBERS PAYING HALF 1 |                                  | 1,791 |
| TOTAL                             | 708        |                                                | 5525                         |                                  |       |